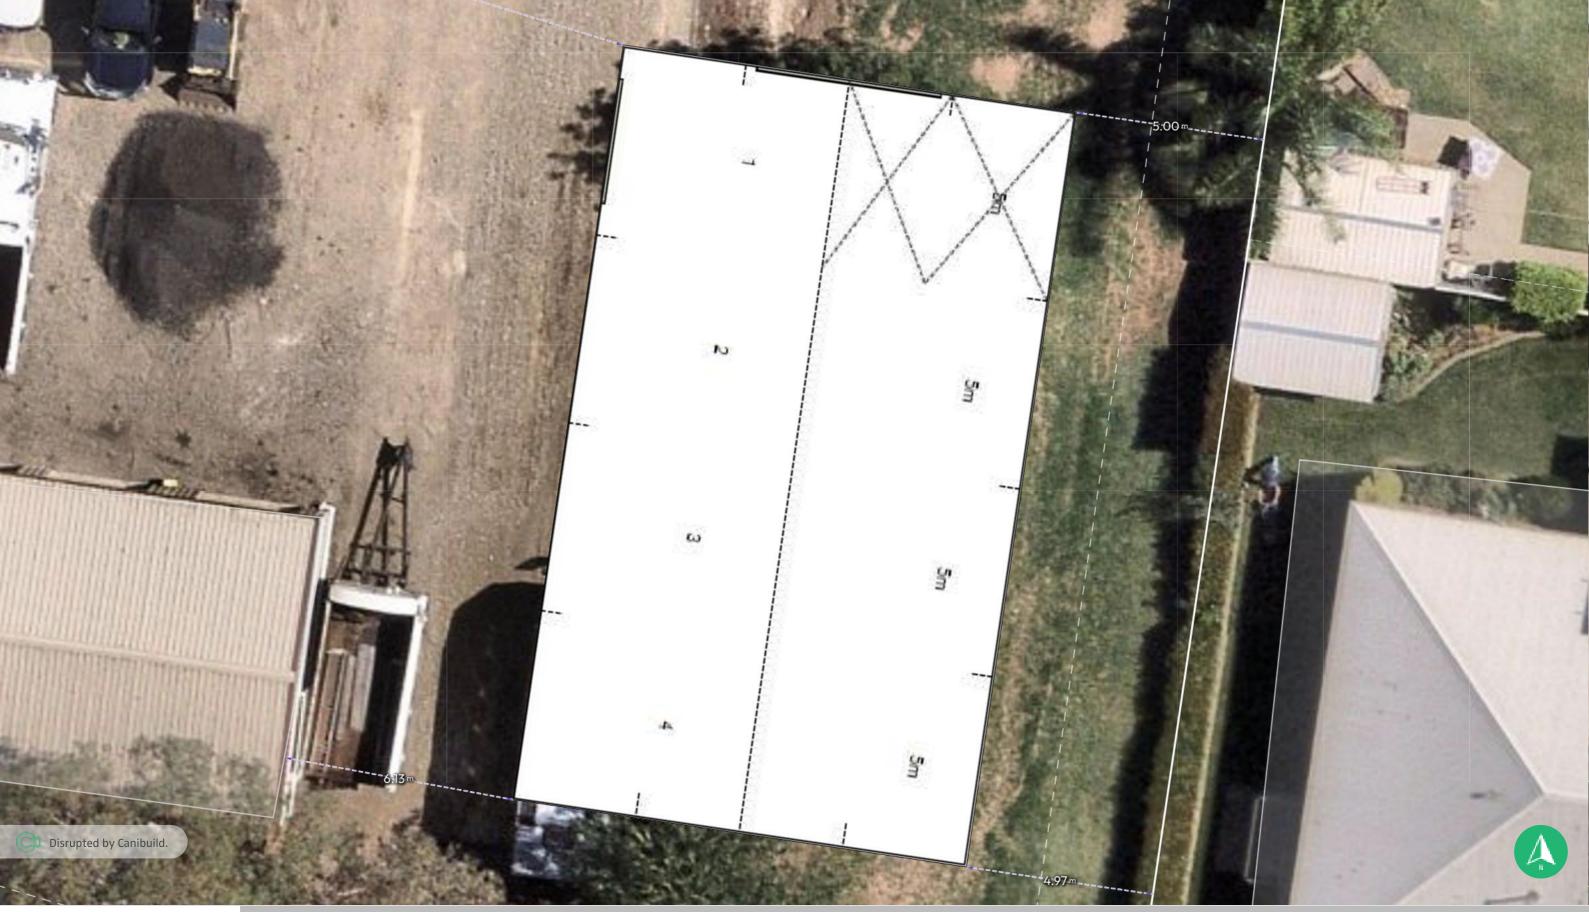

### Notes

ε

LE 1/5/25 10:04 am Proposed Shed Span 12m, Length 20m, Eave Height 4.2m

EXISTING DWELLING STRUCTURE

ALL DIMENSIONS ARE IN METRES. DO NOT SCALE FROM PLANS.

10 Kilkerrin Dr, Moama, NSW 2731, Australia Lot/DP: 117/-/DP787525

|  | Sheet Name<br>Site Plan                     | Sheet no.<br>3 | Lic no.                             | Job no.           |
|--|---------------------------------------------|----------------|-------------------------------------|-------------------|
|  | Design<br>Andrew McConnell                  |                |                                     | Scale<br>1:100@A3 |
|  | 1 <sup>st</sup> version date:<br>01/05/2025 |                | Current version date:<br>01/05/2025 | Version #<br>1    |