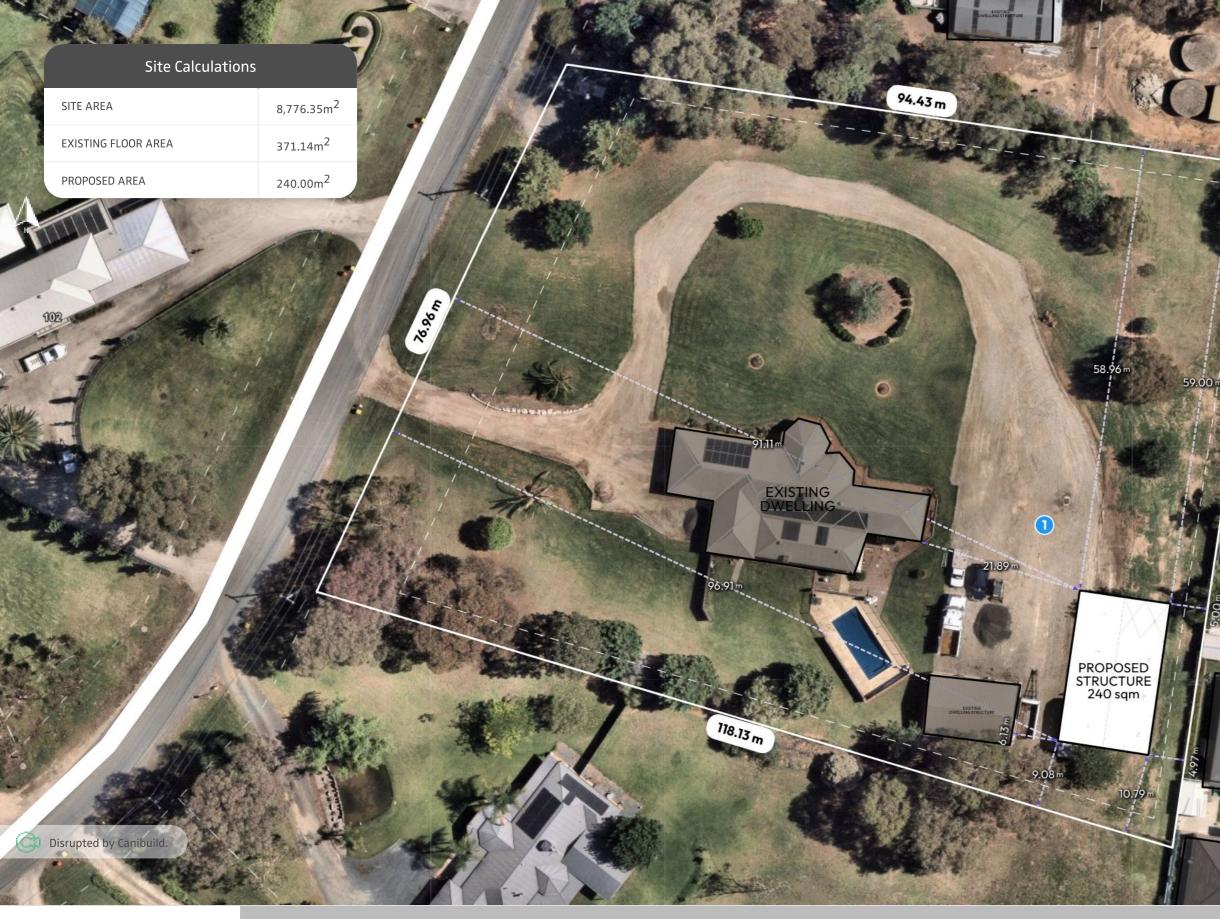

### Notes

ε

LE 1/5/25 10:04 am Proposed Shed Span 12m, Length 20m, Eave Height 4.2m

EXISTING DWELLING STRUCTURE

#### Signature

| 7 | Sheet Name<br>Site Plan                     | Sheet no.<br>1 | Lic no.                             | Job no.           |
|---|---------------------------------------------|----------------|-------------------------------------|-------------------|
|   | Design<br>Andrew McConnell                  |                |                                     | Scale<br>1:500@A3 |
|   | 1 <sup>st</sup> version date:<br>01/05/2025 |                | Current version date:<br>01/05/2025 | Version #<br>1    |